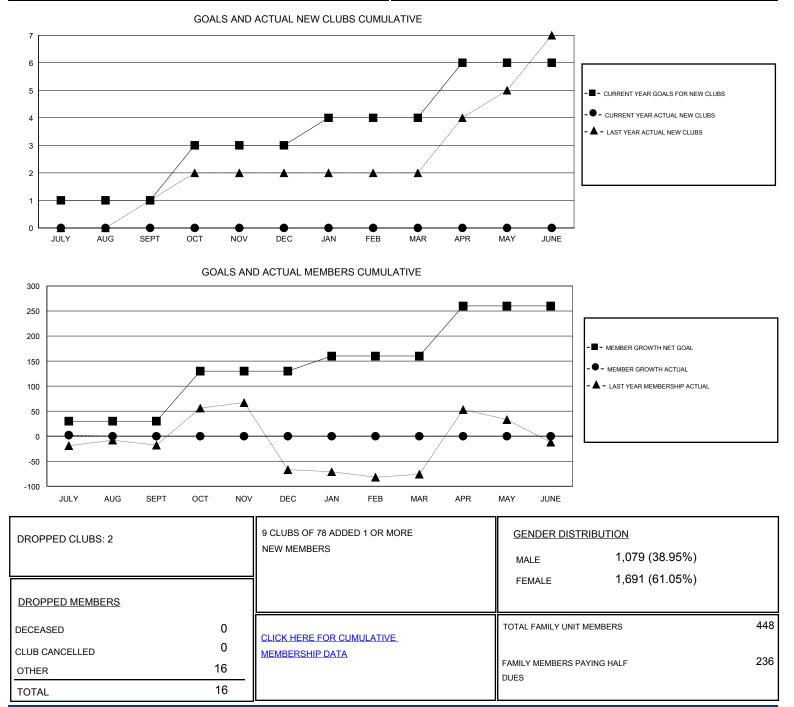

## District 307B2

Results as of: 7/31/2019

| GMT:                                       | LOCATION INDONESIA |   |        |                                            |           |         | GMT CA  |
|--------------------------------------------|--------------------|---|--------|--------------------------------------------|-----------|---------|---------|
| Clubs<br>RESULTS FOR 2019-2020             |                    |   |        | Members<br>RESULTS FOR 2019-2020           |           |         |         |
|                                            |                    |   |        |                                            |           |         |         |
| JULY/AUG/SEPT                              | 1<br>2             | 0 | 2<br>0 | JULY/AUG/SEPT                              | 30<br>100 | 19<br>0 | 16<br>0 |
| OCT/NOV/DEC<br>JAN/FEB/MAR<br>APR/MAY/JUNE | 1<br>2             | 0 | 0      | OCT/NOV/DEC<br>JAN/FEB/MAR<br>APR/MAY/JUNE | 30<br>100 | 0<br>0  | 0       |